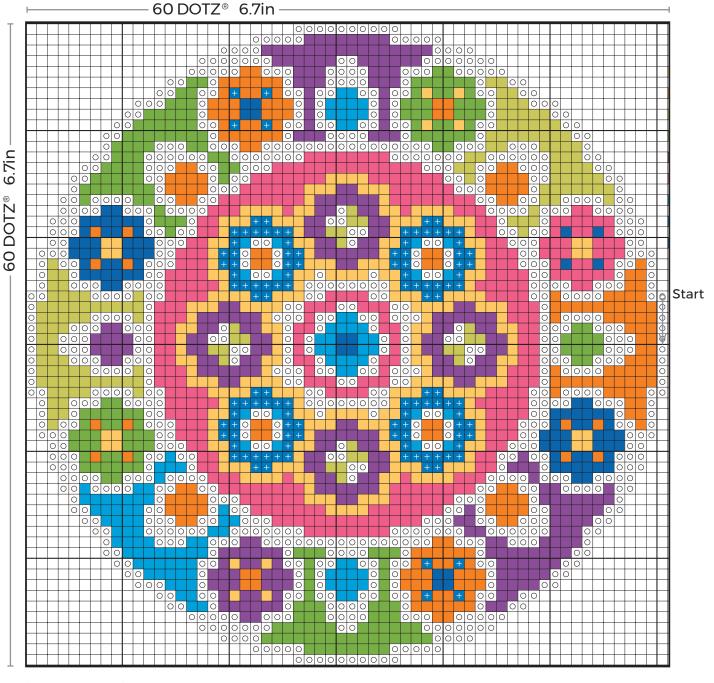

#### Design size 60 x 60 DOTZ® (6.7in x 6.7in)

Skill Level Beginner Crafting Time 1 - 3 Hours

# O White 8002

Lemon Yellow 8327

Light Orange 8330

Pale Yellow 8270

Parrot 8242

Purple 8101

Floral 8037

Light Aegean 8138

+ Aegean Blue 8140

Ocean Blue 8130

## Tips

Start at the top dot on the very right side row and fill the right side vertical row first.

Once your design is secured on the final surface, place the protective film over the DOTZ® and roll over firmly with a rolling pin.