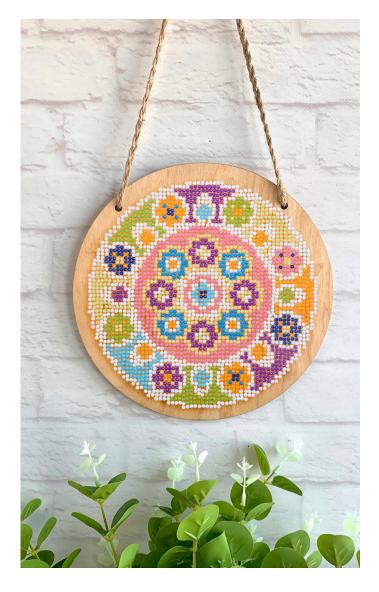

Mandala

#### Design size 60 x 60 DOTZ® (6.7in x 6.7in)

Skill Level Beginner Crafting Time 1 - 3 Hours